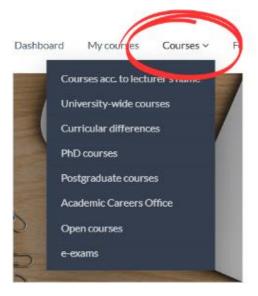

## How to find a course which you are not enrolled in on the platform?

To search for an **e-course**, use:

1. The "Courses" tab in the top navigation bar of the OnlineWSB website

or

2. Site search above the navigation bar

To search for a course using the name of the course or the teacher's name:

- a) After selecting the "Courses" tab, select the option "Courses by Teacher's Name ", and then click on it.
- B) Then search for a teacher from the alphabetical list of teachers' names and click.