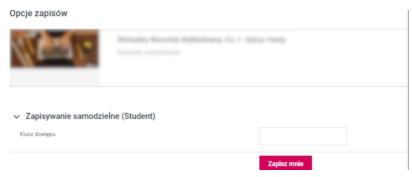

- C) You will see the list of teachers' courses. Select the subject course you want to enrol into.
- D) To enter a course that has a password, enter the password and click on "Enrol me". Ask the teacher for a password.