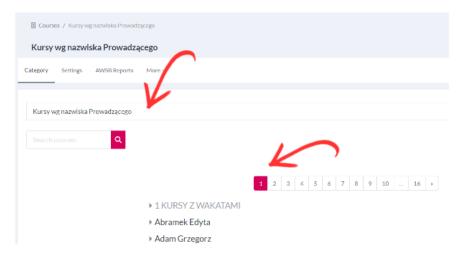

To search for a course using the name of the course or the teacher's name:

- a) After selecting the "Courses" tab, select the option "Courses by Teacher's Name ", and then click on it.
- B) Then search for a teacher from the alphabetical list of teachers' names and click.

- C) You will see the list of teachers' courses. Select the subject course you want to enrol into.
- D) To enter a course that has a password, enter the password and click on "Enrol me". Ask the teacher for a password.