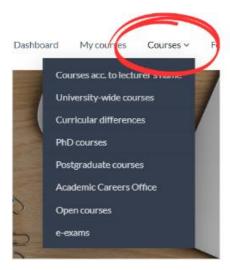

## How to find a course which you are not enrolled in on the platform?

To search for an **e-course**, use:

1. The "Courses" tab in the top navigation bar of the OnlineWSB website

or

2. Site search above the navigation bar

To search for a course using the name of the course or the teacher's name:

- a) After selecting the "Courses" tab, select the option "Courses by Teacher's Name ", and then click on it.
- B) Then search for a teacher from the alphabetical list of teachers' names and click.